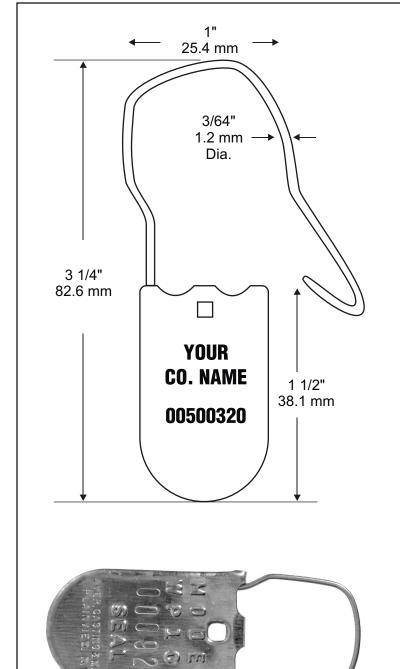

# **DESCRIPTION:**

AC&M's WP101 Steel Padlock Seals. Galvanized steel padlock seal with wire hasp. Available in aluminum for long term exposure. Lead insert available to receive marking from seal press. Available with hasps pre-inserted (captive hasp) or with separate hasps.

#### PRINTING:

AC&M's WP101 Steel Padlock Seals are supplied hot-stamped printed.
Two lines / five characters each.
One line consecutive numbered to 6 digits.

Custom Printing is available — Contact AC&M for details.

### USE:

Insert wire hasp through the closure and into steel body until it clicks into locking chamber. Cannot be opened unless the seal is broken.

Custom Colors are available — Contact AC&M for details.