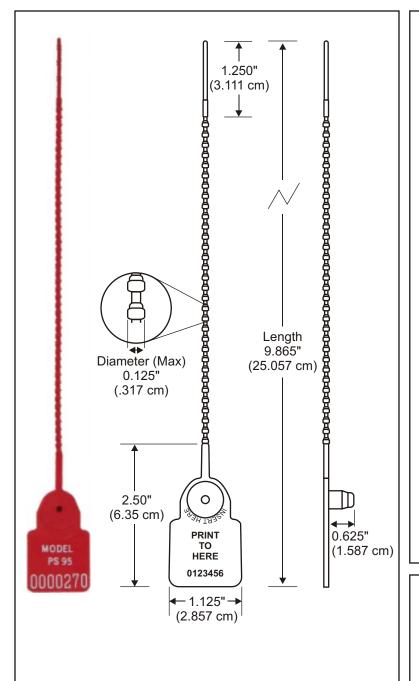

# Model: PS95 Light-Duty Pull-Up Seal

Available as...

- STANDARD ITEM FROM STOCK:
   Pre-Printed / Pre-Numbered
- CUSTOM ORDERED ITEM Printed & Numbered

# **DESCRIPTION:**

AC&M's PS95 Light-Duty Pull-Up Seals, serves many types of uses. Lightweight and rugged high-density polypropylene copolymer, these seals are the number one choice for economy and durability.

#### **PRINTING:**

Supplied hot-stamped printed.
3 lines with up to 11 spaces each plus one line of consecutive numbers up to 7 digits. Bar codes and logos available on request.